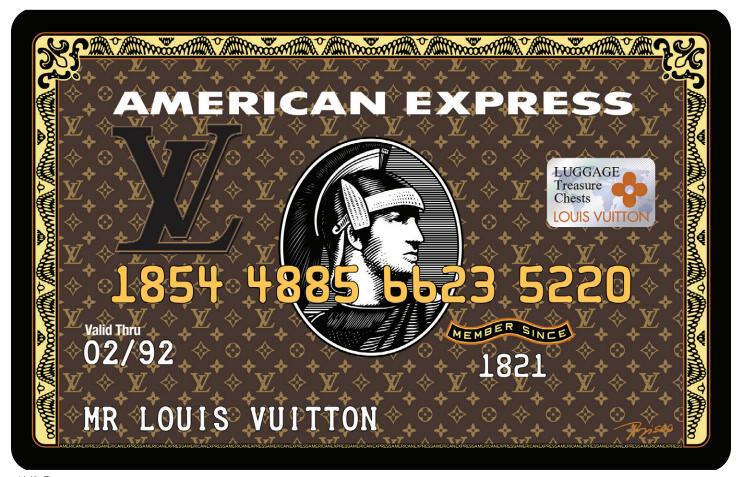

## Louis Vuitton

This unique piece of art is inspired by the most desired credit card in the world. Exclusive limited edition (10 pcs only)

Size: 23 in x 36 in (58.42 cm x 91.44 cm)

Medium: Mixed media painting on holographic aluminum composite

panels and epoxy resin gloss finish. Signature: Hand-signed by Bisca

LV2 Brown

LV2 Brown2

LV2 Peach