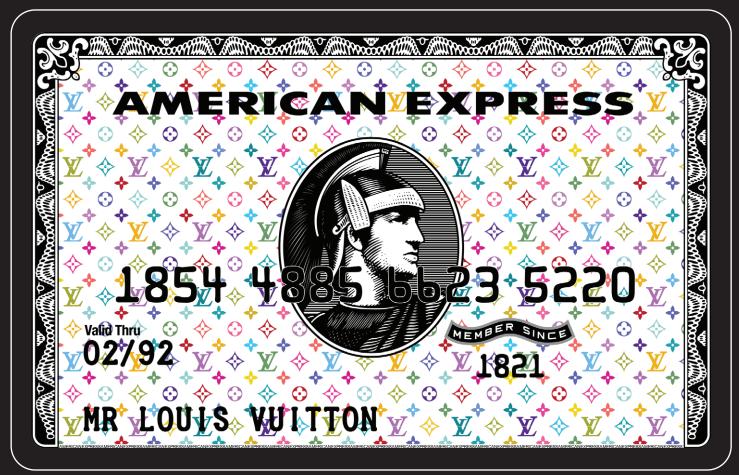

## Louis Vuitton

This unique piece of art is inspired by the most desired credit card in the world. Exclusive limited edition (10 pcs only)

Size: 23 in x 36 in (58.42 cm x 91.44 cm)

Medium: Mixed media painting on holographic aluminum composite

panels and epoxy resin gloss finish. Signature: Hand-signed by Bisca

LV2 Brown

LV2 Brown2

LV2 Peach