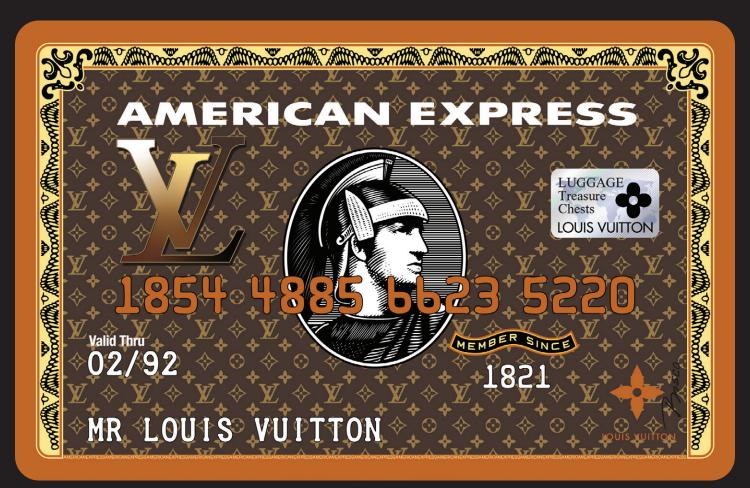

## Louis Vuitton

This unique piece of art is inspired by the most desired credit card in the world. Exclusive limited edition (10 pcs only)

Size: 23 in x 36 in (58.42 cm x 91.44 cm)

Medium: Mixed media painting on holographic aluminum composite

panels and epoxy resin gloss finish. Signature: Hand-signed by Bisca

LV2 Brown

LV2 Brown2

LV2 Peach