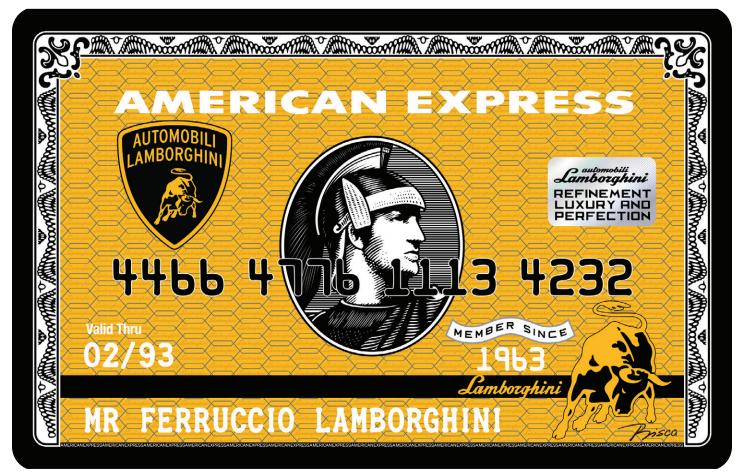

## Lamborghini

This unique piece of art is inspired by the most desired credit card in the world

Exclusive limited edition (10 pcs only)

Size:

23 in x 36 in (58.42 cm x 91.44 cm)

Medium:

Mixed media painting on holographic aluminum composite panels and epoxy resin gloss finish

Signature:

Hand-signed by Bisca

Lamborghini 1