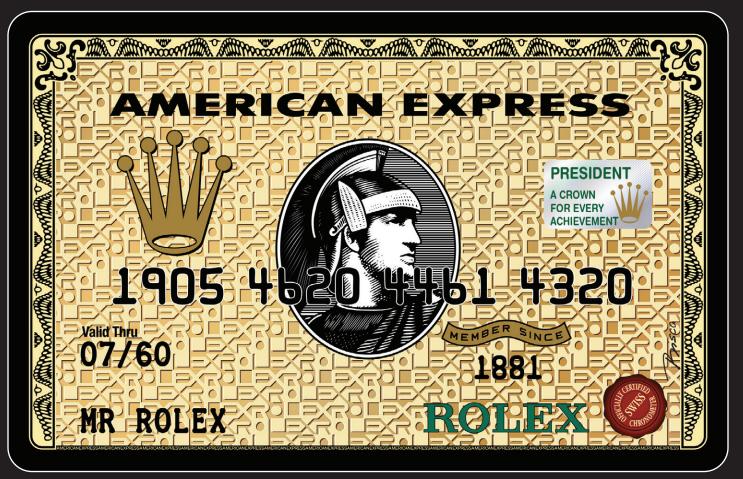

## Rolex

This unique piece of art is inspired by the most desired credit card in the world. Exclusive limited edition (10 pcs only)

Size: 23 in x 36 in (58.42 cm x 91.44 cm)

Medium: Mixed media painting on holographic aluminum composite

panels and epoxy resin gloss finish. Signature: Hand-signed by Bisca

Rolex 1

Rolex President

Rolex OP Green