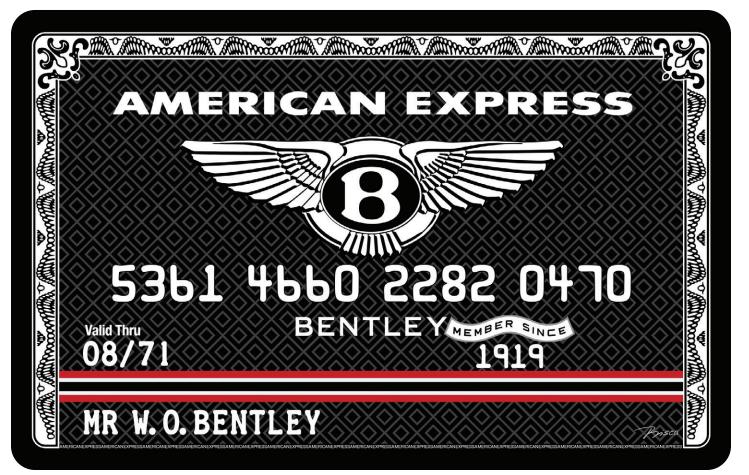

## Bentley

This unique piece of art is inspired by the most desired credit card in the world. Exclusive limited edition (10 pcs only)

Size: 23 in x 36 in (58.42 cm x 91.44 cm)

Medium: Mixed media painting on holographic aluminum composite

panels and epoxy resin gloss finish. Signature: Hand-signed by Bisca

Bentley 3