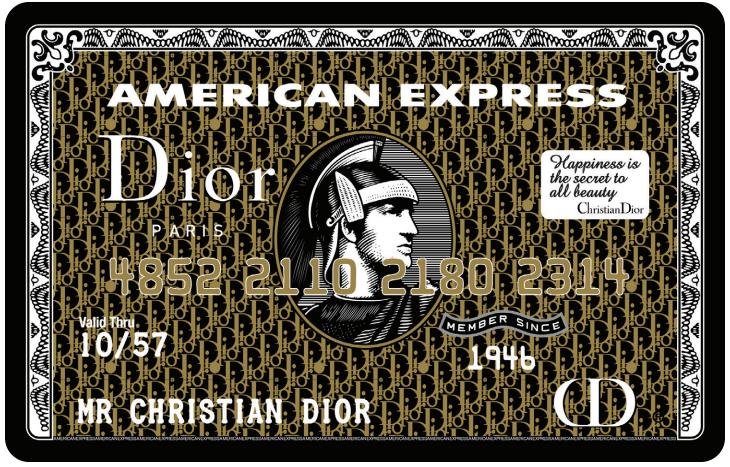

### Dior

This unique piece of art is inspired by the most desired credit card in the world. Exclusive limited edition (10 pcs only)

Size: 23 in x 36 in (58.42 cm x 91.44 cm)

Medium: Mixed media painting on holographic aluminum composite

panels and epoxy resin gloss finish. Signature: Hand-signed by Bisca

Dior2