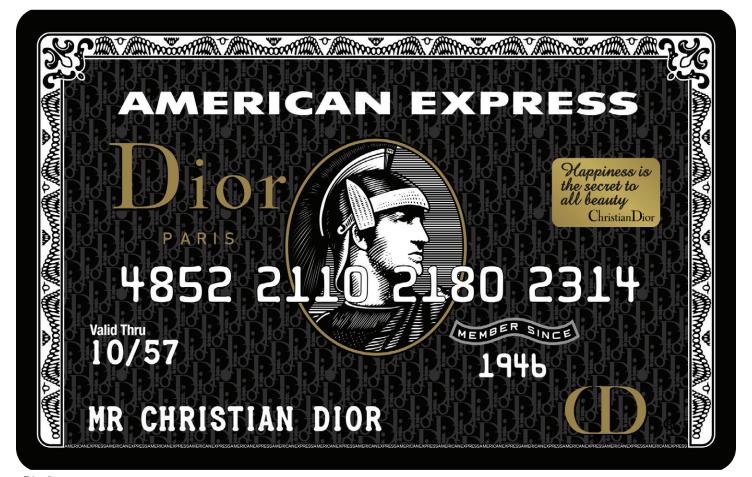

### Dior

This unique piece of art is inspired by the most desired credit card in the world. Exclusive limited edition (10 pcs only)

Size: 23 in x 36 in (58.42 cm x 91.44 cm)

Medium: Mixed media painting on holographic aluminum composite

panels and epoxy resin gloss finish. Signature: Hand-signed by Bisca

Dior2