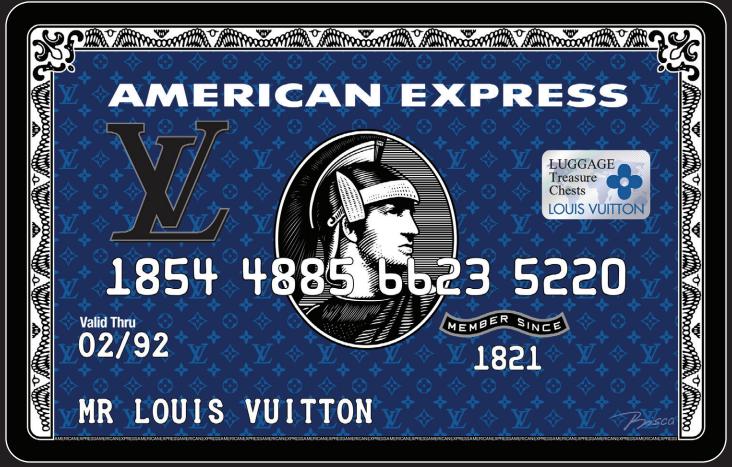

## Louis Vuitton

This unique piece of art is inspired by the most desired credit card in the world. Exclusive limited edition (10 pcs only)

Size: 23 in x 36 in (58.42 cm x 91.44 cm)

Medium: Mixed media painting on holographic aluminum composite

panels and epoxy resin gloss finish. Signature: Hand-signed by Bisca

LV2 Brown

LV2 Brown2

LV2 Peach