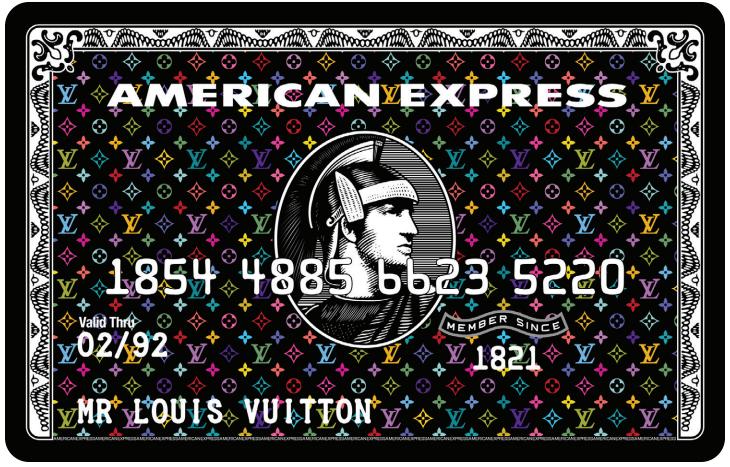

## Louis Vuitton

This unique piece of art is inspired by the most desired credit card in the world. Exclusive limited edition (10 pcs only)

Size: 23 in x 36 in (58.42 cm x 91.44 cm)

Medium: Mixed media painting on holographic aluminum composite

panels and epoxy resin gloss finish. Signature: Hand-signed by Bisca

LV2 Brown

LV2 Brown2

LV2 Peach