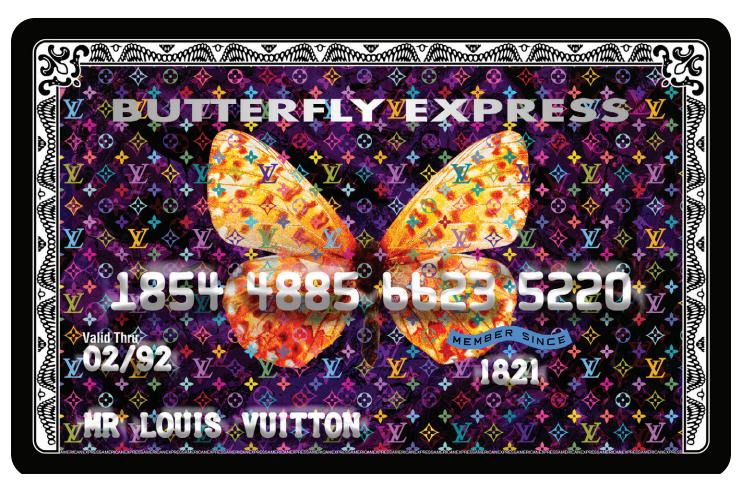

### Butterflies

This unique piece of art is inspired by the most desired credit card in the world

Exclusive limited edition (10 pcs only)

Size:

23 in x 36 in (58.42 cm x 91.44 cm)

Medium:

Mixed media painting on holographic aluminum composite panels and epoxy resin gloss finish

Signature:

Hand-signed by Bisca

AMEX Butterfly Blue