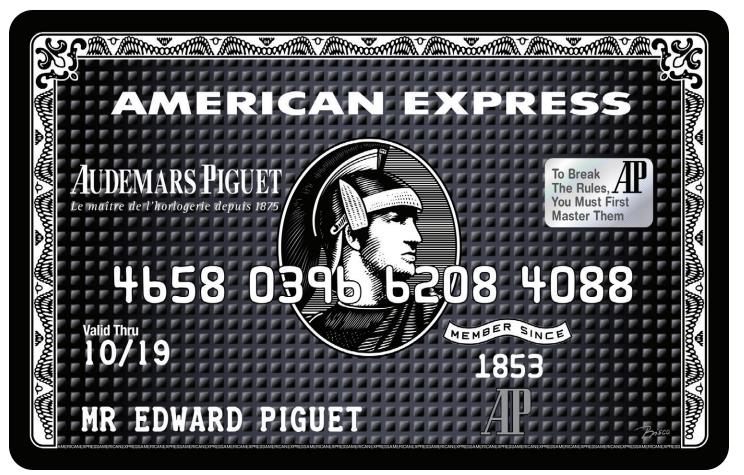

## Audemars Piquet

This unique piece of art is inspired by the most desired credit card in the world Exclusive limited edition (10 pcs only) mixed media painting.

Size:

23 in x 36 in (58.42 cm x 91.44 cm)

Medium:

Painting on holographic aluminum composite panels and epoxy resin finish

Signature:

Hand-signed by Bisca

Certificate of authenticity included

AP2