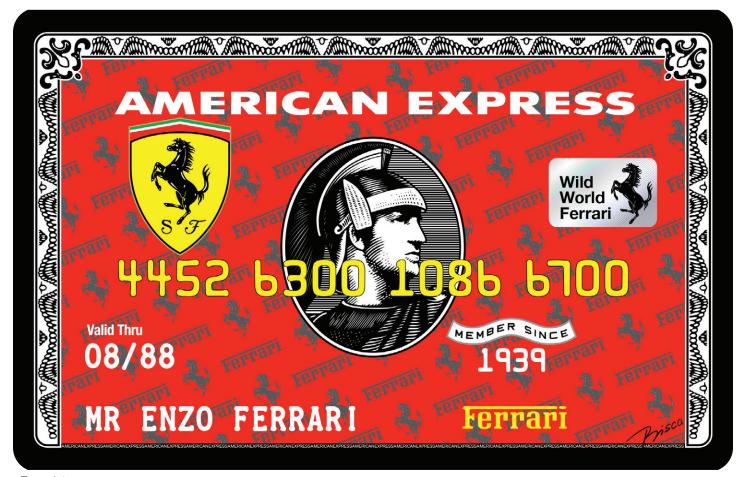

## Ferrari

This unique piece of art is inspired by the most desired credit card in the world

Exclusive limited edition (10 pcs only)

Size:

23 in x 36 in (58.42 cm x 91.44 cm)

Medium:

Mixed media painting on holographic aluminum composite panels and epoxy resin gloss finish

Signature:

Hand-signed by Bisca

Ferrari 1