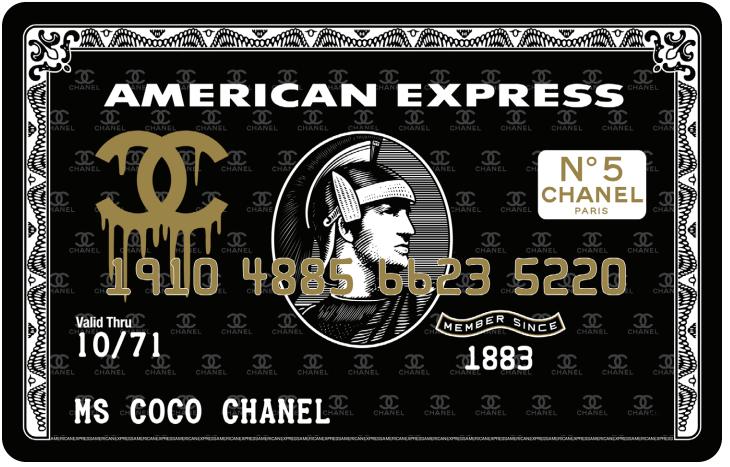

## Chanel

This unique piece of art is inspired by the most desired credit card in the world

Exclusive limited edition (10 pcs only)

Size:

23 in x 36 in (58.42 cm x 91.44 cm)

Medium:

Mixed media painting on holographic aluminum composite panels and epoxy resin gloss finish

Signature:

Hand-signed by Bisca

Chanel 1