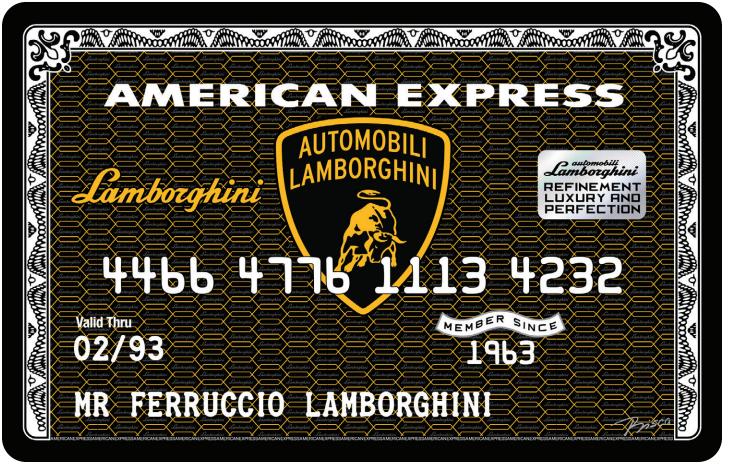

## Lamborghini

This unique piece of art is inspired by the most desired credit card in the world

Exclusive limited edition (10 pcs only)

Size:

23 in x 36 in (58.42 cm x 91.44 cm)

Medium:

Mixed media painting on holographic aluminum composite panels and epoxy resin gloss finish

Signature:

Hand-signed by Bisca

Lamborghini 1