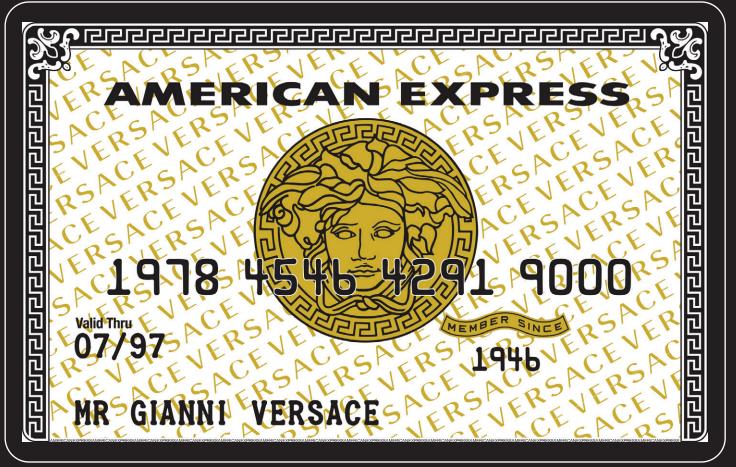

### Versace

This unique piece of art is inspired by the most desired credit card in the world. Exclusive limited edition (10 pcs only)

Size: 23 in x 36 in (58.42 cm x 91.44 cm)

Medium: Mixed media painting on holographic aluminum composite

panels and epoxy resin gloss finish. Signature: Hand-signed by Bisca

Versace 1