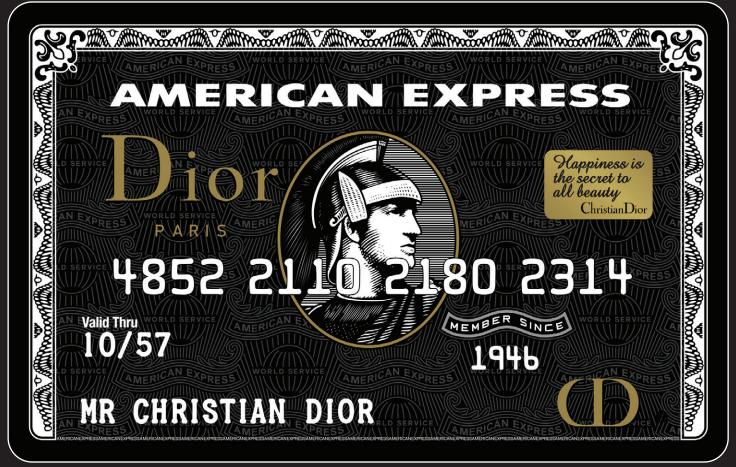

### Dior

This unique piece of art is inspired by the most desired credit card in the world. Exclusive limited edition (10 pcs only)

Size: 23 in x 36 in (58.42 cm x 91.44 cm)

Medium: Mixed media painting on holographic aluminum composite

panels and epoxy resin gloss finish. Signature: Hand-signed by Bisca

Dior2