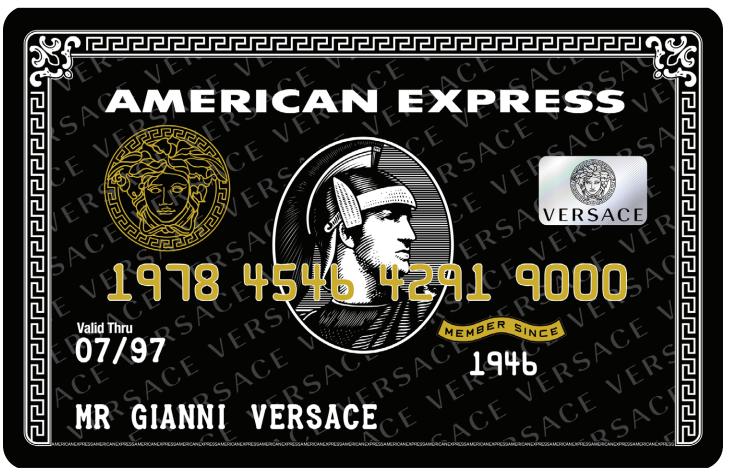

### Versace

This unique piece of art is inspired by the most desired credit card in the world. Exclusive limited edition (10 pcs only)

Size: 23 in x 36 in (58.42 cm x 91.44 cm)

Medium: Mixed media painting on holographic aluminum composite

panels and epoxy resin gloss finish. Signature: Hand-signed by Bisca

Versace 1