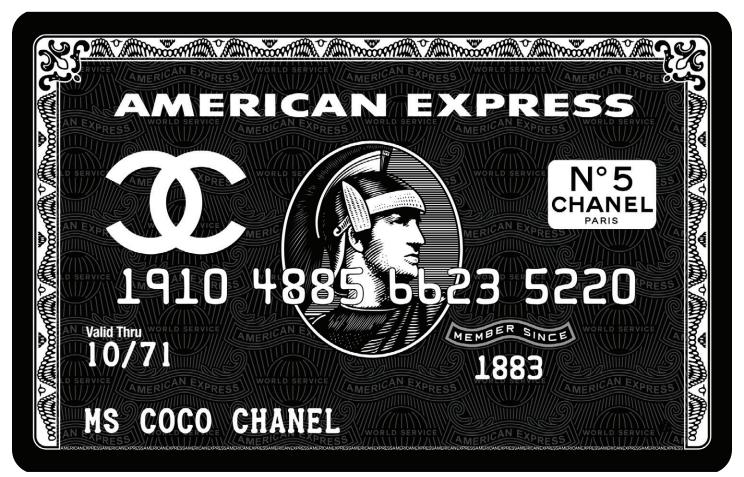

## Chanel

This unique piece of art is inspired by the most desired credit card in the world

Exclusive limited edition (10 pcs only)

Size:

23 in x 36 in (58.42 cm x 91.44 cm)

Medium:

Mixed media painting on holographic aluminum composite panels and epoxy resin gloss finish

Signature:

Hand-signed by Bisca

Chanel 1