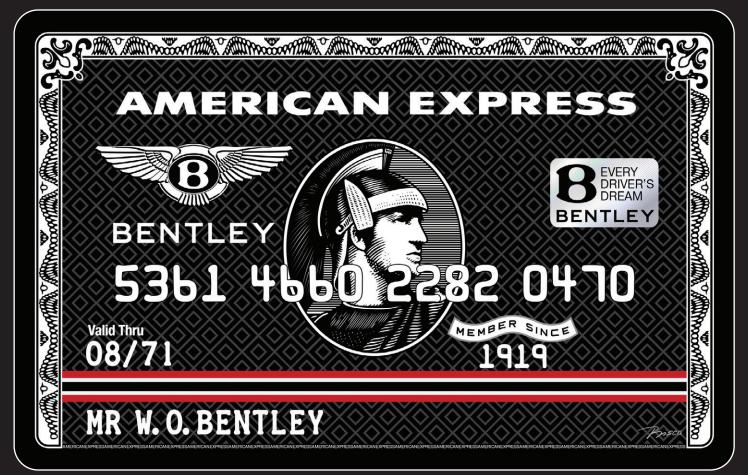

## Bentley

This unique piece of art is inspired by the most desired credit card in the world. Exclusive limited edition (10 pcs only)

Size: 23 in x 36 in (58.42 cm x 91.44 cm)

Medium: Mixed media painting on holographic aluminum composite

panels and epoxy resin gloss finish. Signature: Hand-signed by Bisca

Bentley 3