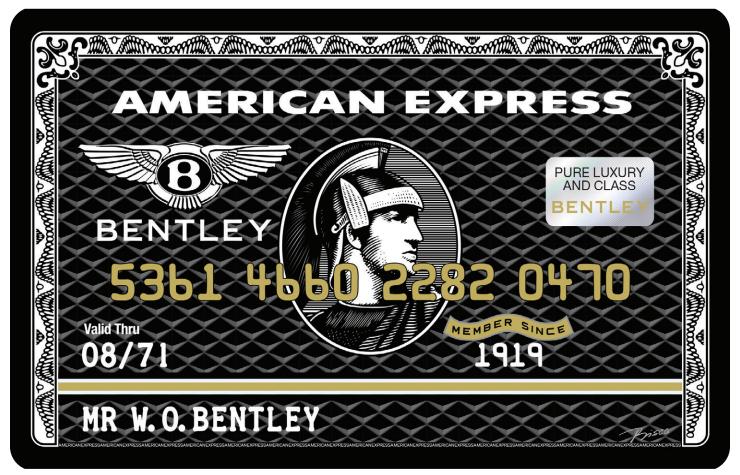

## Bentley

This unique piece of art is inspired by the most desired credit card in the world. Exclusive limited edition (10 pcs only)

Size: 23 in x 36 in (58.42 cm x 91.44 cm)

Medium: Mixed media painting on holographic aluminum composite

panels and epoxy resin gloss finish. Signature: Hand-signed by Bisca

Bentley 3