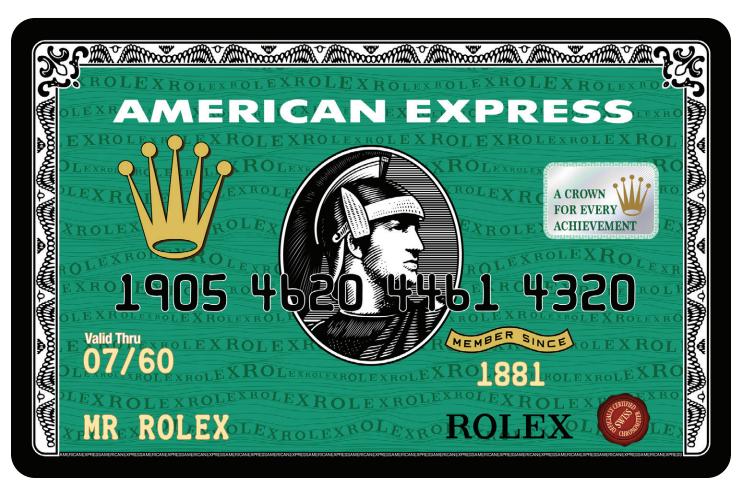

## Rolex

This unique piece of art is inspired by the most desired credit card in the world. Exclusive limited edition (10 pcs only)

Size: 23 in x 36 in (58.42 cm x 91.44 cm)

Medium: Mixed media painting on holographic aluminum composite

panels and epoxy resin gloss finish. Signature: Hand-signed by Bisca

Rolex 1

Rolex President

Rolex OP Green