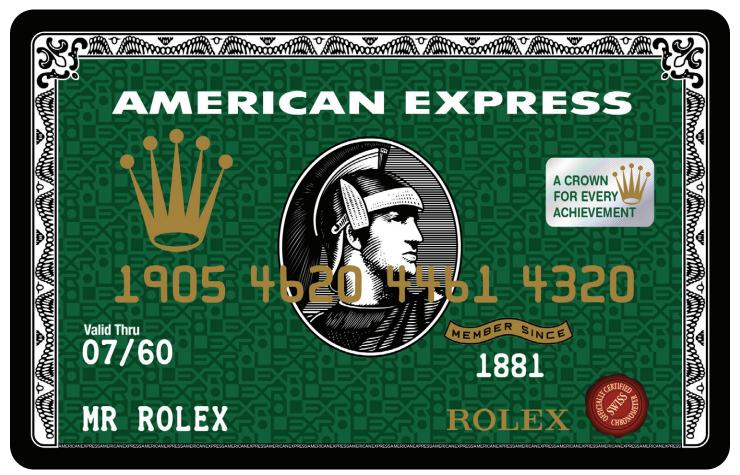

## Rolex

This unique piece of art is inspired by the most desired credit card in the world. Exclusive limited edition (10 pcs only)

Size: 23 in x 36 in (58.42 cm x 91.44 cm)

Medium: Mixed media painting on holographic aluminum composite

panels and epoxy resin gloss finish. Signature: Hand-signed by Bisca

Rolex 1

Rolex President

Rolex OP Green