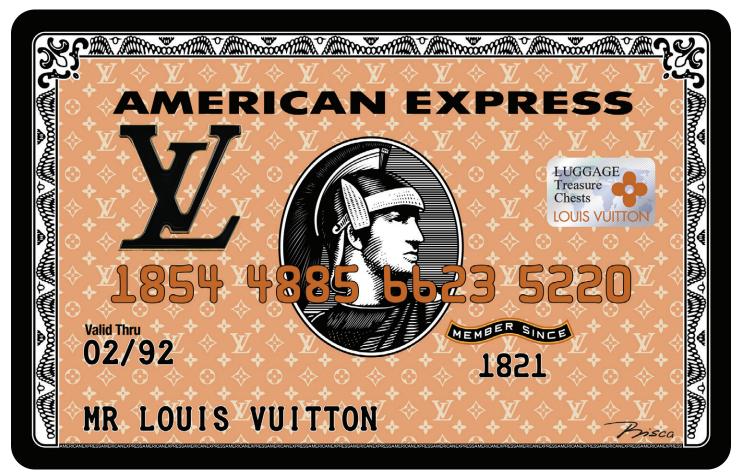

## Louis Vuitton

This unique piece of art is inspired by the most desired credit card in the world. Exclusive limited edition (10 pcs only)

Size: 23 in x 36 in (58.42 cm x 91.44 cm)

Medium: Mixed media painting on holographic aluminum composite

panels and epoxy resin gloss finish. Signature: Hand-signed by Bisca

LV2 Brown

LV2 Brown2

LV2 Peach