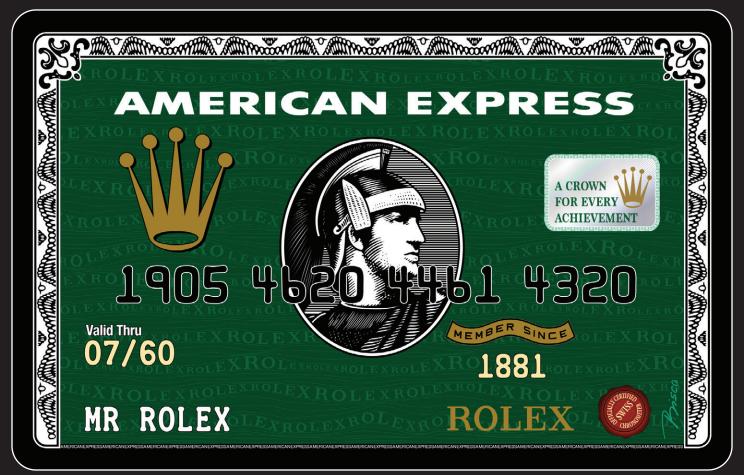

## Rolex

This unique piece of art is inspired by the most desired credit card in the world. Exclusive limited edition (10 pcs only)

Size: 23 in x 36 in (58.42 cm x 91.44 cm)

Medium: Mixed media painting on holographic aluminum composite

panels and epoxy resin gloss finish. Signature: Hand-signed by Bisca

Rolex 1

Rolex President

Rolex OP Green