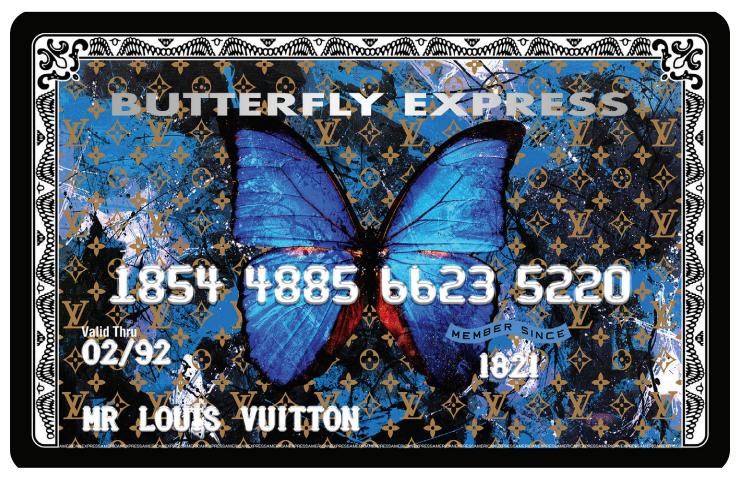

### Butterflies

This unique piece of art is inspired by the most desired credit card in the world

Exclusive limited edition (10 pcs only)

Size:

23 in x 36 in (58.42 cm x 91.44 cm)

Medium:

Mixed media painting on holographic aluminum composite panels and epoxy resin gloss finish

Signature:

Hand-signed by Bisca

AMEX Butterfly Blue