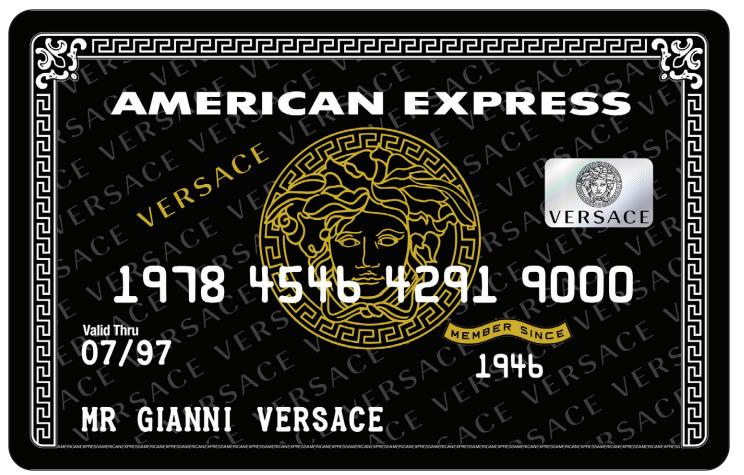

### Versace

This unique piece of art is inspired by the most desired credit card in the world. Exclusive limited edition (10 pcs only)

Size: 23 in x 36 in (58.42 cm x 91.44 cm)

Medium: Mixed media painting on holographic aluminum composite

panels and epoxy resin gloss finish. Signature: Hand-signed by Bisca

Versace 1