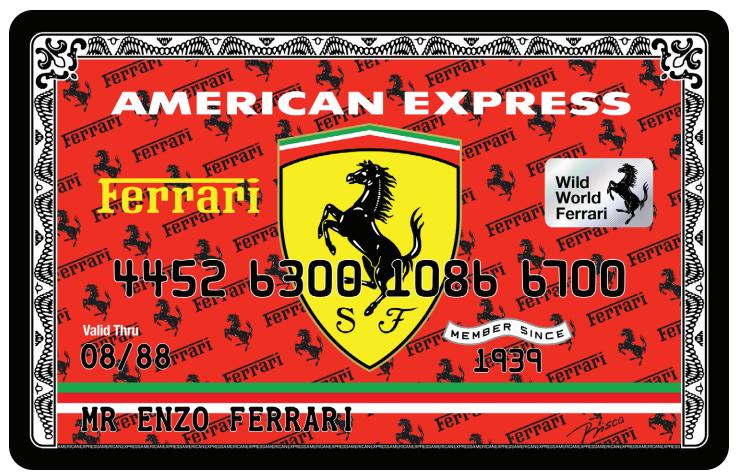

## Ferrari

This unique piece of art is inspired by the most desired credit card in the world

Exclusive limited edition (10 pcs only)

Size:

23 in x 36 in (58.42 cm x 91.44 cm)

Medium:

Mixed media painting on holographic aluminum composite panels and epoxy resin gloss finish

Signature:

Hand-signed by Bisca

Ferrari 1