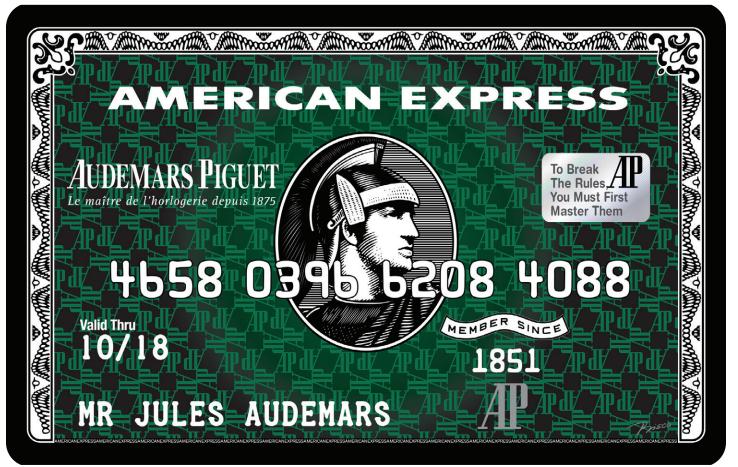

## Audemars Piquet

This unique piece of art is inspired by the most desired credit card in the world Exclusive limited edition (10 pcs only) mixed media painting.

Size:

23 in x 36 in (58.42 cm x 91.44 cm)

Medium:

Painting on holographic aluminum composite panels and epoxy resin finish

Signature:

Hand-signed by Bisca

Certificate of authenticity included

AP2